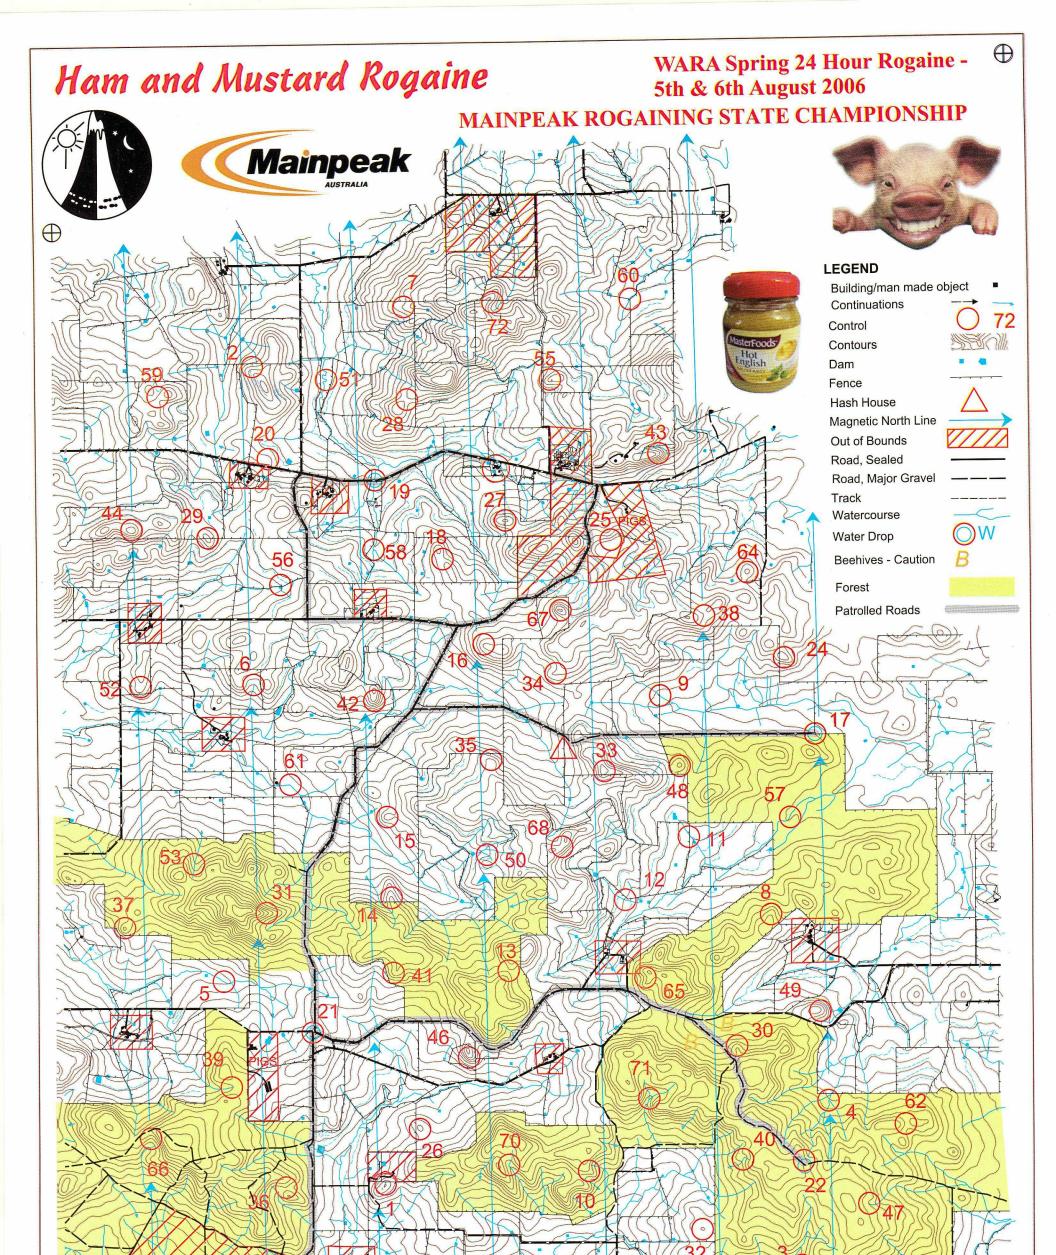

This map was produced using OCAD 8 by the Western Australian Rogaining Association, wa.rogaine.asn.au Data supplied by DOLA and used under copy licence 393/93. Possession of this map does not give right of entry to this area.